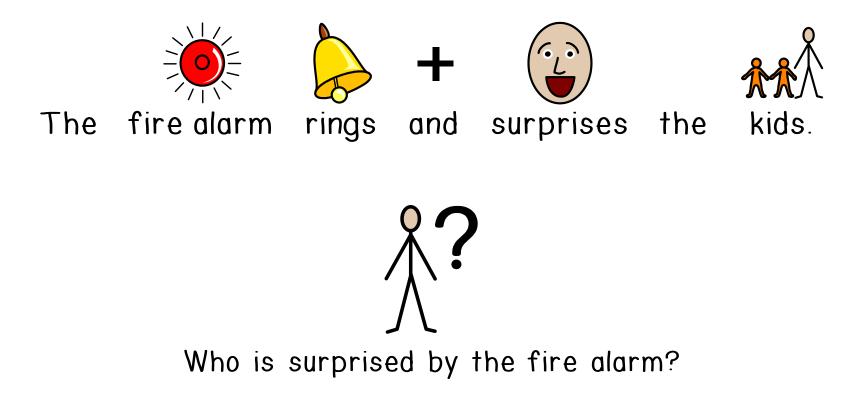

## Comprehension Questions with symbol support

Begin

© Breezy Special Ed









Who goes to school?











Who is crying?



























Who likes to play basketball?



















Who sleeps during the day?

























elephant









Who flies at night?











Who kisses the baby?

















Who does the snowflake land on?











Who wears a crown?



































Who wears a black robe?



















## Who rides on the horse?





























Who opens the hood?





















man

zookeeper

lunch





Who drinks coffee?



















Who fixes the pipe?



























## Who decorated the cupcakes?





































## Who walks down the aisle?









Who delivered the freight?











Who swims in the tank?











## Who works at the hospital?





















Who wrote a book?

























Who sat in the rocking chair?









Who drives on the track?