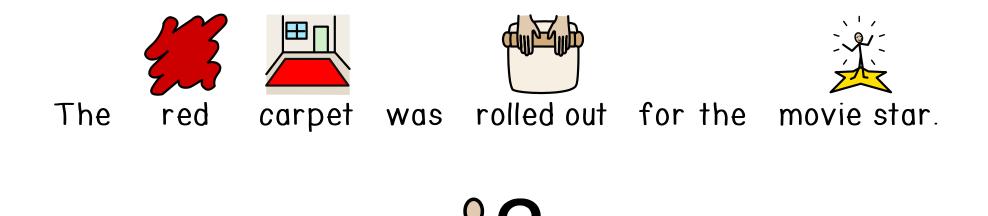

## Comprehension Questions with symbol support

Begin

© Breezy Special Ed

Who goes to school?

Who is crying?

Who likes to play basketball?

Who sleeps during the day?

elephant