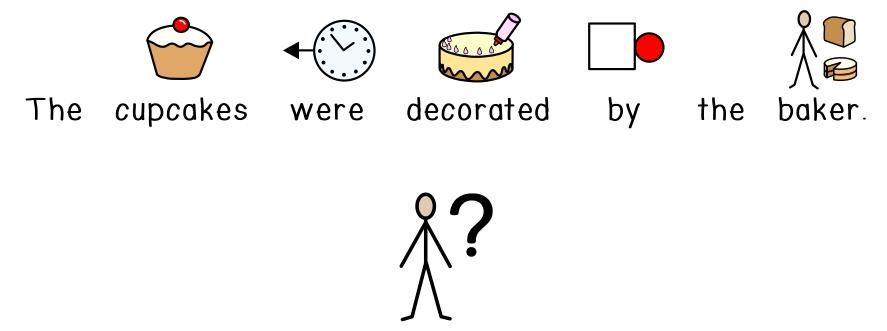

## Comprehension Questions with symbol support

Begin

© Breezy Special Ed









Who goes to school?











Who is crying?



























Who likes to play basketball?



















Who sleeps during the day?

























elephant









Who flies at night?











Who kisses the baby?

















Who does the snowflake land on?











Who wears a crown?



































Who wears a black robe?



















## Who rides on the horse?





























Who opens the hood?





















man

zookeeper

lunch





Who drinks coffee?



















Who fixes the pipe?



























## Who decorated the cupcakes?





































## Who walks down the aisle?









Who delivered the freight?











Who swims in the tank?











## Who works at the hospital?





















Who wrote a book?

























Who sat in the rocking chair?









Who drives on the track?



















Who studied for the test?











Who lives on the ranch?

































next













































next













































next













































next













































next