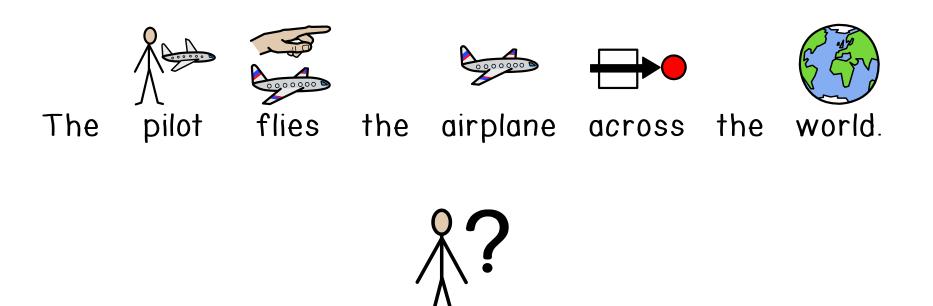

## Comprehension Questions with symbol support

Begin

© Breezy Special Ed









Who goes to school?











Who is crying?



























Who likes to play basketball?



















Who sleeps during the day?

























elephant









Who flies at night?











Who kisses the baby?

















Who does the snowflake land on?











Who wears a crown?



































Who wears a black robe?



















## Who rides on the horse?





























Who opens the hood?





















man

zookeeper

lunch





Who drinks coffee?



















Who fixes the pipe?



























## Who decorated the cupcakes?





































## Who walks down the aisle?









Who delivered the freight?











Who swims in the tank?











## Who works at the hospital?





















Who wrote a book?

























Who sat in the rocking chair?









Who drives on the track?



















Who studied for the test?











Who lives on the ranch?

































next













































next













































next













































next













































next