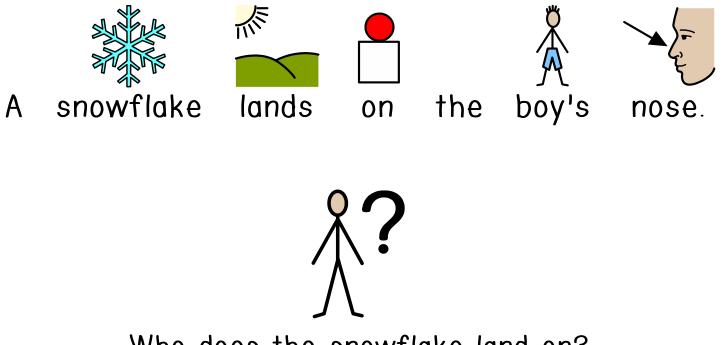

Who flies at night?

Who kisses the baby?

Who does the snowflake land on?

Who wears a crown?

Who wears a black robe?