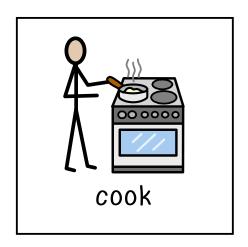

## Comprehension Questions with symbol support

Begin

© Breezy Special Ed









Who goes to school?











Who is crying?



























Who likes to play basketball?



















Who sleeps during the day?

























elephant









Who flies at night?











Who kisses the baby?

















Who does the snowflake land on?











Who wears a crown?



































Who wears a black robe?



















## Who rides on the horse?





























Who opens the hood?





















man

zookeeper

lunch





Who drinks coffee?



















Who fixes the pipe?



























## Who decorated the cupcakes?





































## Who walks down the aisle?









Who delivered the freight?











Who swims in the tank?











## Who works at the hospital?





















Who wrote a book?

























Who sat in the rocking chair?









Who drives on the track?



















Who studied for the test?











Who lives on the ranch?

































next













































next













































next













































next













































next