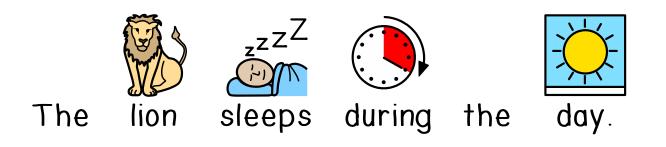

## Comprehension Questions with symbol support

Begin

© Breezy Special Ed

Who goes to school?

Who is crying?

Who likes to play basketball?

Who sleeps during the day?

elephant