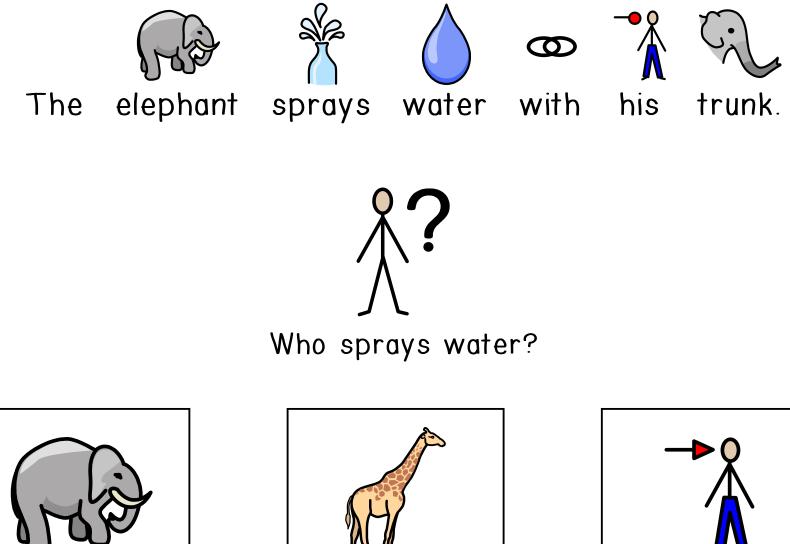

## Comprehension Questions with symbol support

Begin

© Breezy Special Ed

Who goes to school?

Who is crying?

Who likes to play basketball?

Who sleeps during the day?

elephant