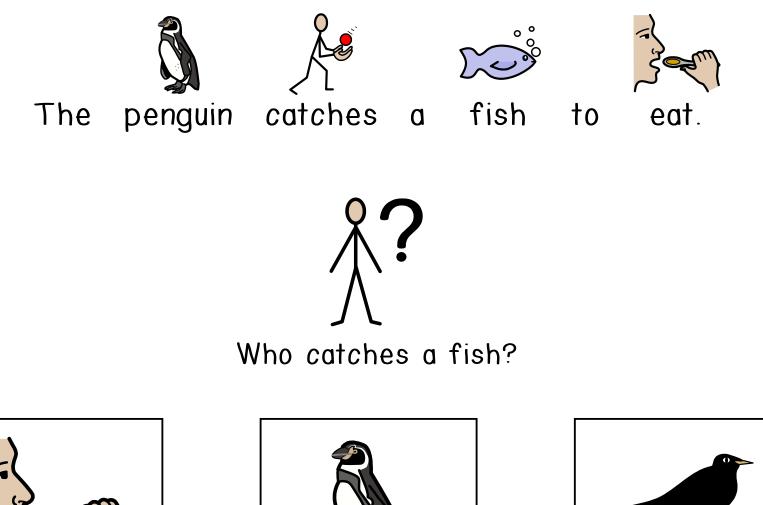

## Comprehension Questions with symbol support

Begin

© Breezy Special Ed









Who goes to school?











Who is crying?



























Who likes to play basketball?



















Who sleeps during the day?

























elephant









Who flies at night?











Who kisses the baby?

















Who does the snowflake land on?











Who wears a crown?



































Who wears a black robe?



















## Who rides on the horse?





























Who opens the hood?





















man

zookeeper

lunch





Who drinks coffee?



















Who fixes the pipe?



























## Who decorated the cupcakes?





































## Who walks down the aisle?









Who delivered the freight?











Who swims in the tank?











## Who works at the hospital?





















Who wrote a book?

























Who sat in the rocking chair