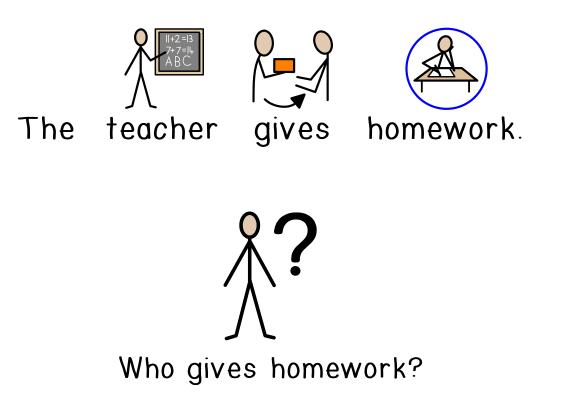

## Comprehension Questions with symbol support

Begin

© Breezy Special Ed









Who goes to school?











Who is crying?



























Who likes to play basketball?



















Who sleeps during the day?

























elephant









Who flies at night?











Who kisses the baby?

















Who does the snowflake land on?











Who wears a crown?



































Who wears a black robe?



















## Who rides on the horse?





























Who opens the hood?





















man

zookeeper

lunch





Who drinks coffee?



















Who fixes the pipe?



























## Who decorated the cupcakes?





































## Who walks down the aisle?









Who delivered the freight?











Who swims in the tank?











## Who works at the hospital?





















Who wrote a book?

























Who sat in the rocking chair?









Who drives on the track?