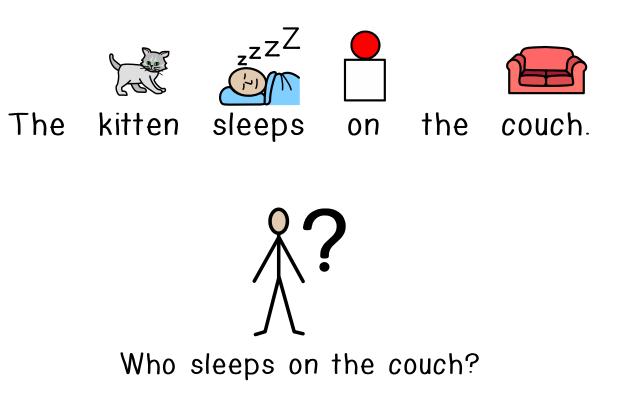

## Comprehension Questions with symbol support

Begin

© Breezy Special Ed









Who goes to school?











Who is crying?



























Who likes to play basketball?



















Who sleeps during the day?

























elephant









Who flies at night?











Who kisses the baby?

















Who does the snowflake land on?











Who wears a crown?



































Who wears a black robe?



















## Who rides on the horse?





























Who opens the hood?





















man

zookeeper

lunch





Who drinks coffee?



















Who fixes the pipe?



























## Who decorated the cupcakes?





































## Who walks down the aisle?









Who delivered the freight?











Who swims in the tank?











## Who works at the hospital?





















Who wrote a book?

























Who sat in the rocking chair?









Who drives on the track?



















Who studied for the test?











Who lives on the ranch?