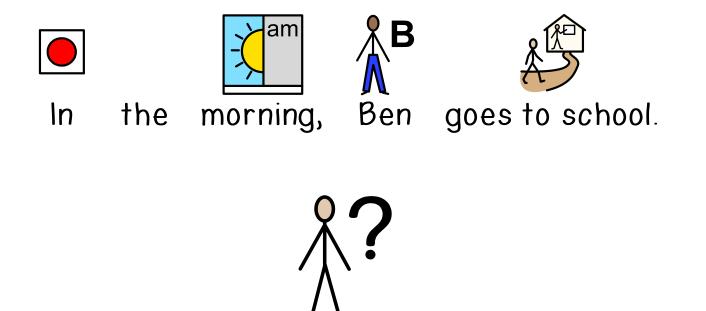

## Comprehension Questions with symbol support

Begin

© Breezy Special Ed

Who goes to school?

Who is crying?

Who likes to play basketball?

Who sleeps during the day?

elephant