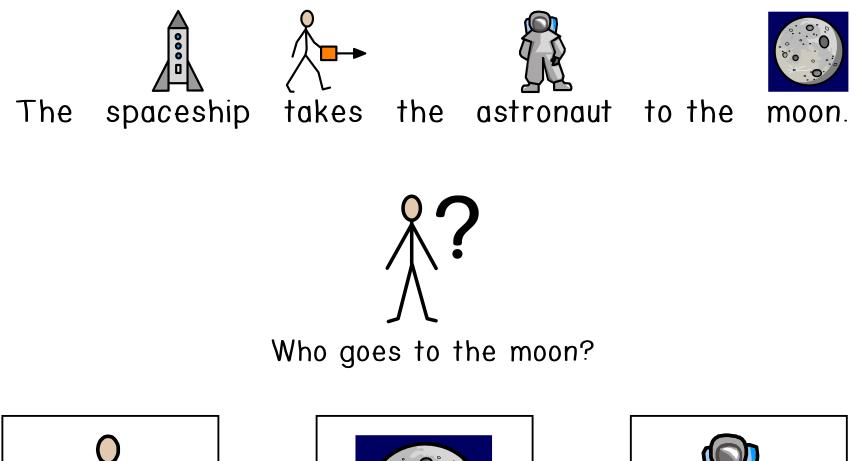

## Comprehension Questions with symbol support

Begin

© Breezy Special Ed









Who goes to school?











Who is crying?



























Who likes to play basketball?



















Who sleeps during the day?

























elephant









Who flies at night?











Who kisses the baby?

















Who does the snowflake land on?











Who wears a crown?



































Who wears a black robe?



















## Who rides on the horse?





























Who opens the hood?





















man

zookeeper

lunch





Who drinks coffee?



















Who fixes the pipe?



























## Who decorated the cupcakes?





































## Who walks down the aisle?









Who delivered the freight?











Who swims in the tank?











## Who works at the hospital?





















Who wrote a book?

























Who sat in the rocking chair?









Who drives on the track?



















Who studied for the test?











Who lives on the ranch?

































next













































next