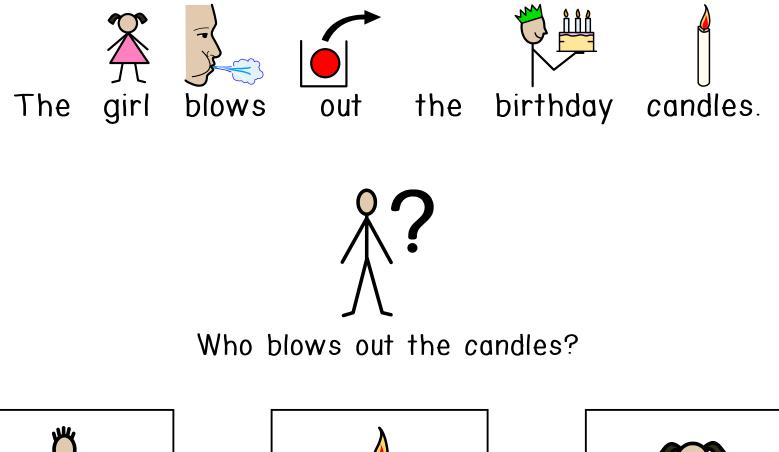

Who flies at night?

Who kisses the baby?

Who does the snowflake land on?

Who wears a crown?

Who wears a black robe?