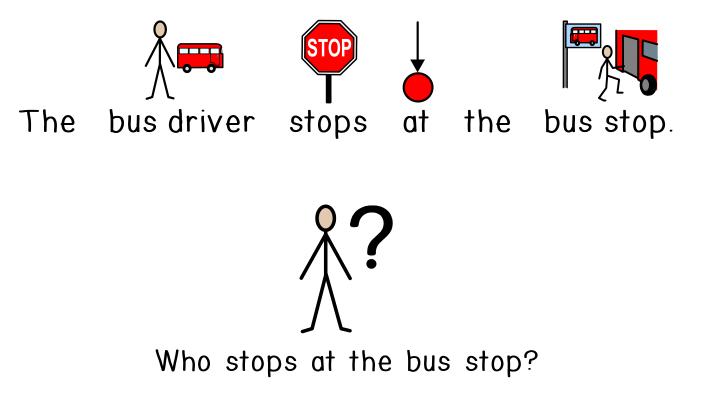

## Comprehension Questions with symbol support

Begin

© Breezy Special Ed









Who goes to school?











Who is crying?



























Who likes to play basketball?



















Who sleeps during the day?

























elephant









Who flies at night?











Who kisses the baby?

















Who does the snowflake land on?











Who wears a crown?



































Who wears a black robe?



















## Who rides on the horse?





























Who opens the hood?





















man

zookeeper

lunch





Who drinks coffee?



















Who fixes the pipe?



























## Who decorated the cupcakes?





































## Who walks down the aisle?









Who delivered the freight?











Who swims in the tank?











## Who works at the hospital?





















Who wrote a book?

























Who sat in the rocking chair?









Who drives on the track?



















Who studied for the test?











Who lives on the ranch?

































next













































next













































next













































next













































next