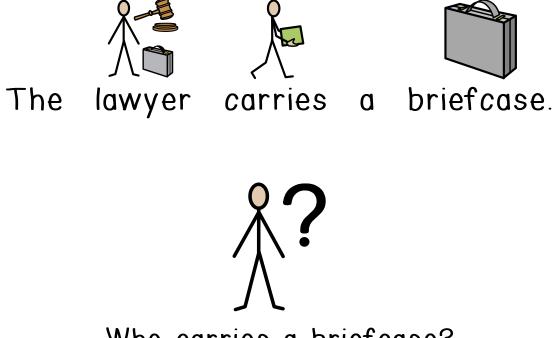

## Comprehension Questions with symbol support

Begin

© Breezy Special Ed









Who goes to school?











Who is crying?



























Who likes to play basketball?



















Who sleeps during the day?

























elephant









Who flies at night?











Who kisses the baby?

















Who does the snowflake land on?











Who wears a crown?



































Who wears a black robe?



















## Who rides on the horse?





























Who opens the hood?





















man

zookeeper

lunch





Who drinks coffee?



















Who fixes the pipe?



























## Who decorated the cupcakes?





































## Who walks down the aisle?









Who delivered the freight?











Who swims in the tank?











## Who works at the hospital?





















Who wrote a book?

























Who sat in the rocking chair?









Who drives on the track?



















Who studied for the test?











Who lives on the ranch?

































next













































next