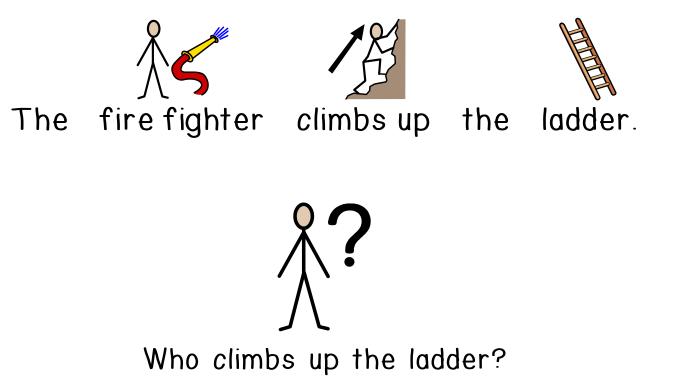

## Comprehension Questions with symbol support

Begin

© Breezy Special Ed









Who goes to school?











Who is crying?



























Who likes to play basketball?



















Who sleeps during the day?

























elephant









Who flies at night?











Who kisses the baby?

















Who does the snowflake land on?











Who wears a crown?



































Who wears a black robe?



















## Who rides on the horse?





























Who opens the hood?





















man

zookeeper

lunch





Who drinks coffee?



















Who fixes the pipe?



























## Who decorated the cupcakes?





































## Who walks down the aisle?









Who delivered the freight?











Who swims in the tank?











## Who works at the hospital?





















Who wrote a book?

























Who sat in the rocking chair?









Who drives on the track?



















Who studied for the test?











Who lives on the ranch?

































next













































next













































next













































next