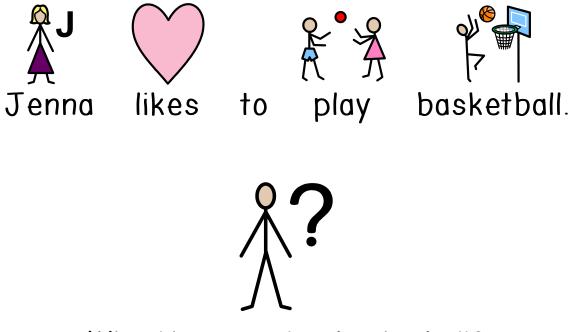

## Comprehension Questions with symbol support

Begin

© Breezy Special Ed

Who goes to school?

Who is crying?

Who likes to play basketball?

Who sleeps during the day?

elephant