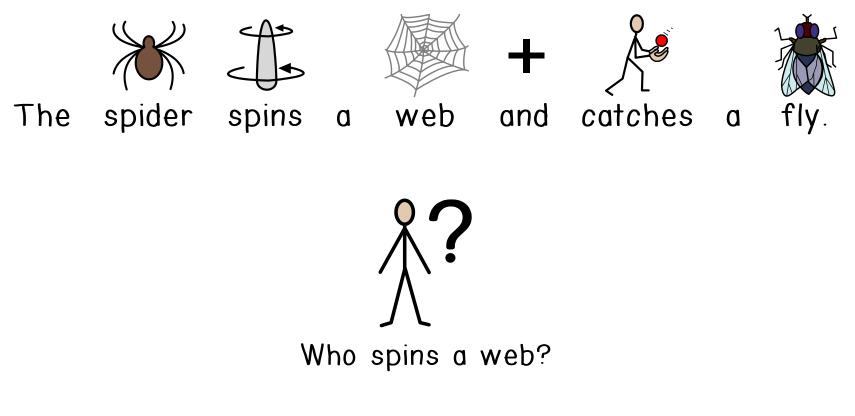

## Comprehension Questions with symbol support

Begin

© Breezy Special Ed









Who goes to school?











Who is crying?



























Who likes to play basketball?



















Who sleeps during the day?

























elephant









Who flies at night?











Who kisses the baby?

















Who does the snowflake land on?











Who wears a crown?



































Who wears a black robe?



















## Who rides on the horse?





























Who opens the hood?





















man

zookeeper

lunch





Who drinks coffee?



















Who fixes the pipe?



























## Who decorated the cupcakes?





































## Who walks down the aisle?









Who delivered the freight?











Who swims in the tank?











## Who works at the hospital?





















Who wrote a book?

























Who sat in the rocking chair?









Who drives on the track?



















Who studied for the test?











Who lives on the ranch?

































next













































next













































next













































next













































next