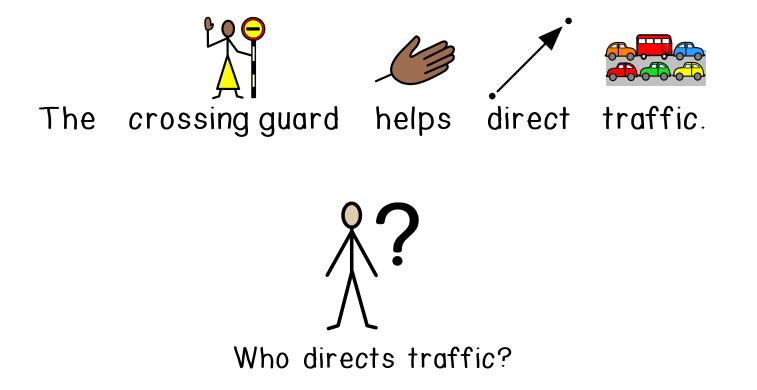

## Comprehension Questions with symbol support

Begin

© Breezy Special Ed









Who goes to school?











Who is crying?



























Who likes to play basketball?



















Who sleeps during the day?

























elephant









Who flies at night?











Who kisses the baby?

















Who does the snowflake land on?











Who wears a crown?



































Who wears a black robe?



















## Who rides on the horse?





























Who opens the hood?





















man

zookeeper

lunch





Who drinks coffee?



















Who fixes the pipe?



























## Who decorated the cupcakes?





































## Who walks down the aisle?









Who delivered the freight?











Who swims in the tank?











## Who works at the hospital?





















Who wrote a book?

























Who sat in the rocking chair?









Who drives on the track?



















Who studied for the test?











Who lives on the ranch?

































next













































next













































next













































next













































next